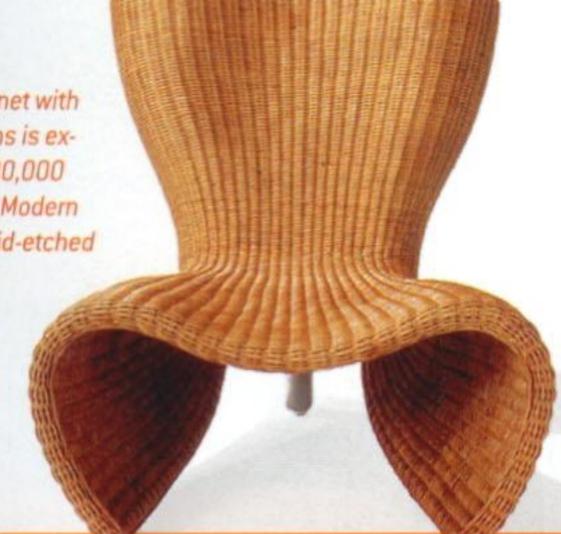

12 and 13 include a wood-laminate bookcase by Ettore Sottsass and

a wicker lounge chair designed by Marc Newson.

From top: The Argente cabinet with inset slate top by Paul Evans is expected to fetch between \$30,000 and \$50,000 at Sollo Rago Modern Auctions. Dale Chihuly's acid-etched glass bowl. Mark Newson's wicker lounge chair with aluminum leg.