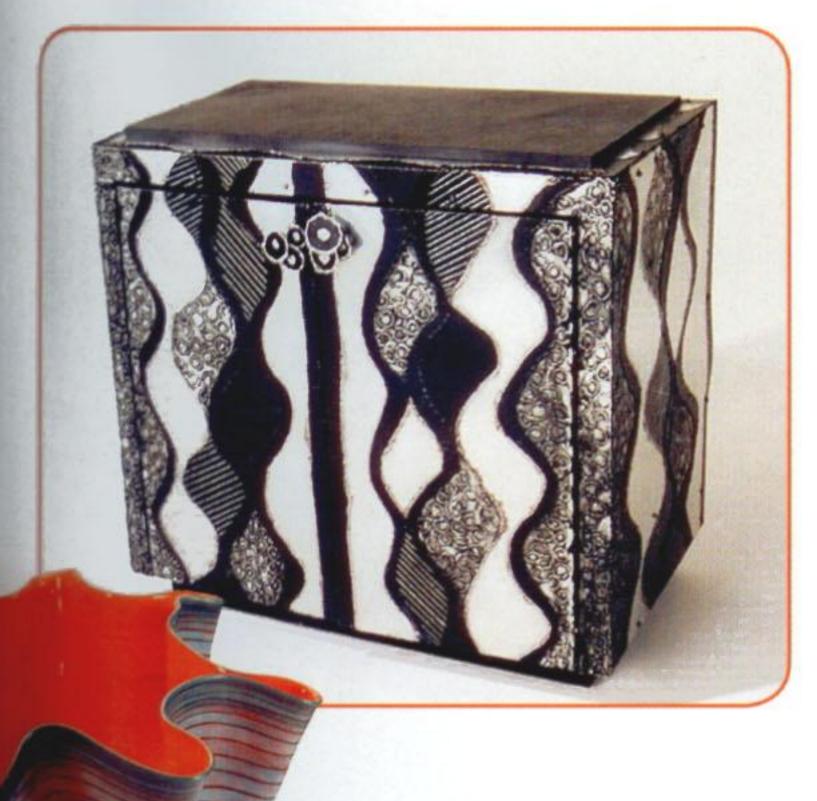

12 and 13 include a wood-laminate bookcase by Ettore Sottsass and

a wicker lounge chair designed by Marc Newson.

From top: The Argente cabinet with inset slate top by Paul Evans is expected to fetch between \$30,000 and \$50,000 at Sollo Rago Modern Auctions. Dale Chihuly's acid-etched glass bowl. Mark Newson's wicker lounge chair with aluminum leg.