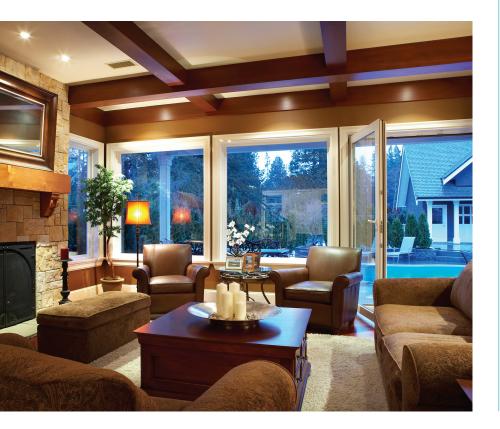

# Lighting the Way

With the shorter days and longer nights that come with fall, take the time to transform your space and elevate your mood with the right light. Now it is possible to save energy and still experience a high quality of light. Make the switch from inefficient bulbs to higher efficiency LED lighting throughout your home and see all that Philips AmbientLED bulbs can do.

#### ILLUMINATING IDEAS

Shine the spotlight on your book collection using track lighting or adjustable recessed lights. LED bulbs cast a warm glow and will not fade book covers or spines. For the best illumination, position the light to shine two-thirds of the way down the shelf.

#### SMARTER STORAGE

When organizing your bookshelves, arrange books together by size. Smaller books should go on higher shelves, larger books on the bottom and of course,

the books you consult most often should be kept in the middle where they are the easiest to reach. Resist the urge to pack books in too tightly, and leave space for personal accessories that have special meaning to you.